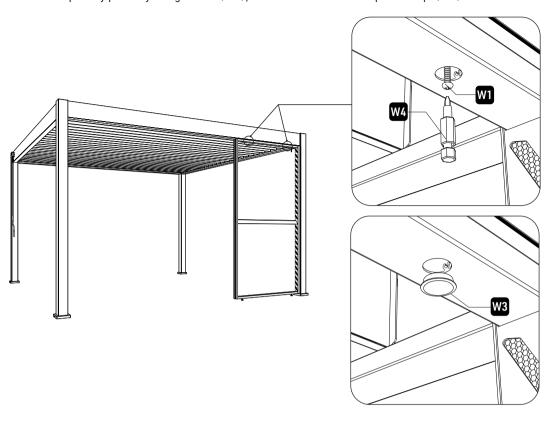

#### STEP 9

Please use the screw(W1) to fix the privacy panel frame with the post as the diagram shows below.

Fix the upper frame of the privacy panel by using screws(W1), then cover the hole with plastic caps(W3).