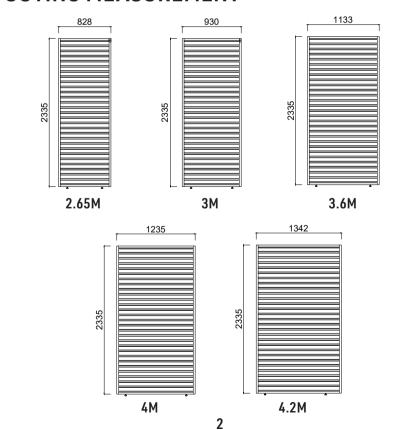

# FORAYIDA Horizontal Privacy Panel

**Assembly Instructions** 



#### Horizontal Privacy Panel

Please read the following instructions completely before you begin assembly. Any errors made during installation are not covered by the product's warranty. If you have any questions during the installation process, please call us .

#### **NECESSARY TOOLS AND SAFETY GEAR (NOT SUPPLIED)**



#### 2D&3D FOOTING MEASUREMENT



#### **CARTON**

| Reference | Parts | Quantity |
|-----------|-------|----------|
| M1        |       | 1        |
| M2        |       | 1        |
| N1        | 0 0   | 1        |
| N2        |       | 1        |
| H1        |       | 2        |
| E1        |       | 1        |
| E2        |       | 27       |

| Reference | Parts      | Quantity |
|-----------|------------|----------|
| W1        | € 3.9×25mm | 16       |
| W2        |            | 2        |

| Reference | Parts | Quantity |
|-----------|-------|----------|
| W3        |       | 2        |
| W5        | PH2   | 1        |

Please first detach the edging strips(H1) from the two side frames(W1 & W2) of the privacy panel.



#### STEP 2

- Pick out the longest louver(E1) from all louvers.
- Find the hole on the side fra