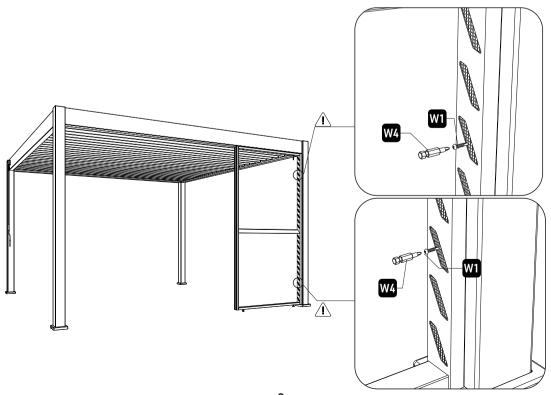

#### STEP 9

Please use the screw(W1) to fix the privacy panel frame with the post as the diagram shows below.

Fix the upper frame of the privacy panel by using screws(W1), then cover the hole with plastic caps(W3).