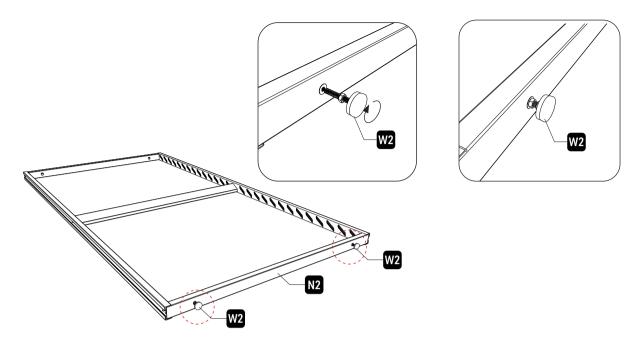

#### STEP 4

Install the upper and lower frame according to the diagram below, and fix the frame by using two screws on each side.

Install the adjustable base under the bottom frame, please note that do not screw the adjustable base too tight.