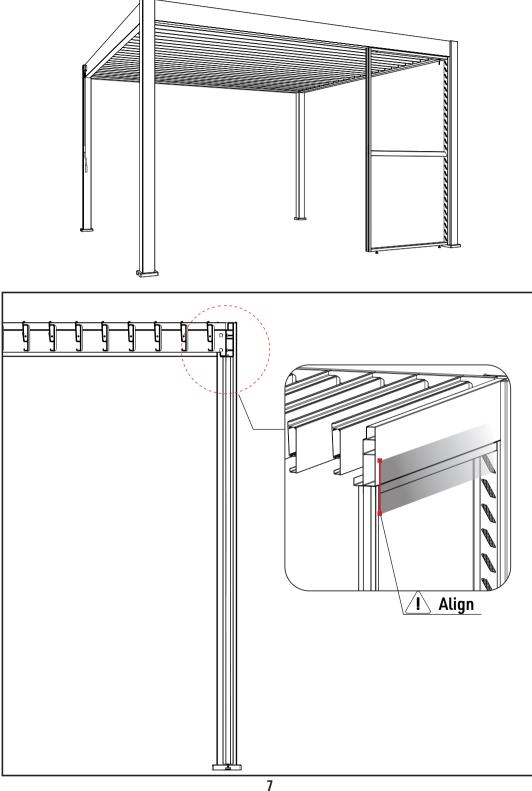

#### STEP 6

Insert back the two edging strips(H1) into the two side frame.

- Place the privacy panel under the pergola as the diagram shows below.Attention! The privacy panel should be aligned with the outer side of the beam.