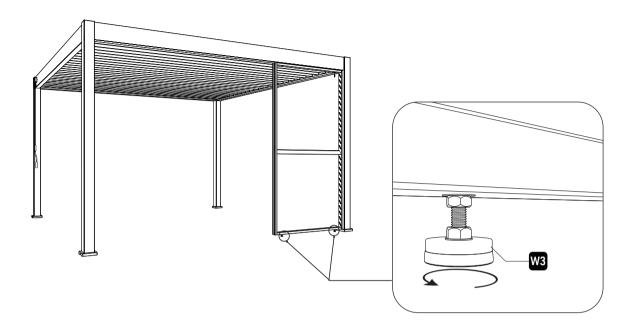

#### STEP 4

Install the upper and lower frame according to the diagram below, and fix the frame by using two screws on each side.

Install the adjustable base under the bottom frame, please note that do not screw the adjustable base too tight.

Adjust the adjustable bases again to make sure they just stand on the ground.