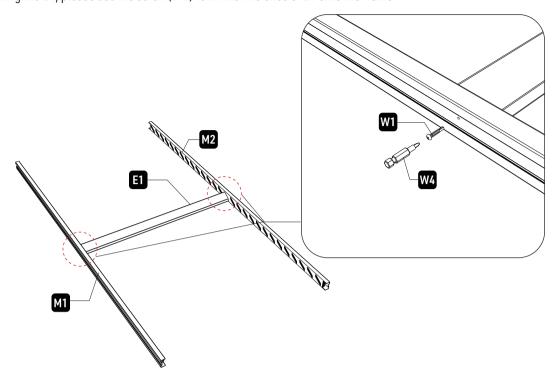

#### STEP 2

- Pick out the longest louver(E1) from all louvers.
- Find the hole on the side frame of the privacy panel, then insert the **E1** into the corresponding location shown in the diagram as below.

After inserting the E1, please use the screw(W1) to fix the two ends of E1 onto the frame.