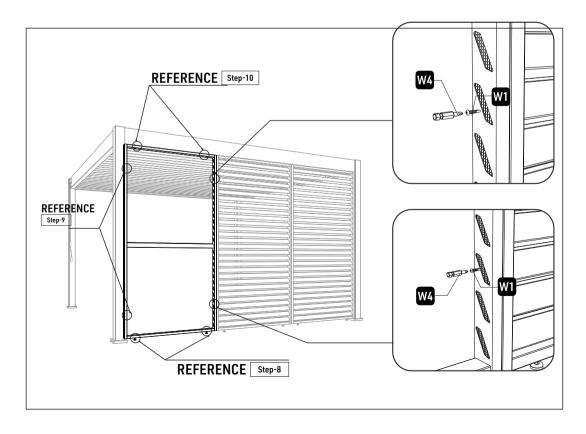

#### STEP 9

Please use the screw(W1) to fix the privacy panel frame with the post as the diagram shows below.

Fix the upper frame of the privacy panel by using screws(W1), then cover the hole with plastic caps(W3).

### ADD+1

When installing two privacy panels, please repeat the same installation steps as above.