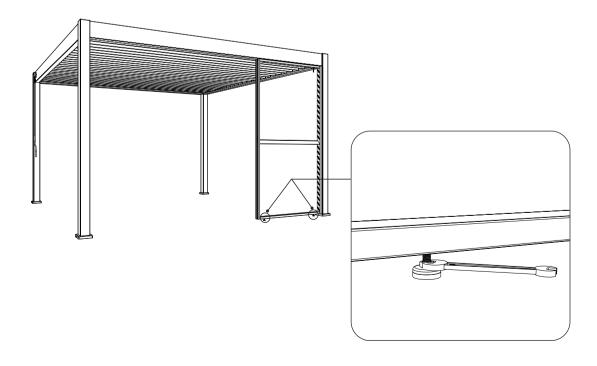

the frame.



#### STEP 4

Install the upper and lower frame according to the diagram below, and fix the frame by using two screws on each side.



Install the adjustable base under the bottom frame, please note that do not screw the adjustable base too tight.



#### STEP 6

Insert back the two edging strips(H1) into the two side frame.



- Place the privacy panel under the pergola as the diagram shows below.Attention! The privacy panel should be aligned with the outer side of the beam.



Adjust the adjustable bases again to make sure they just stand on the ground.



#### STEP 9

Please use the screw(W1) to fix the privacy panel frame with the post as the diagram shows below.



Fix the upper frame of the privacy panel by using screws(W1), then cover the hole with plastic caps(W3).





To install these short louvers, please press one end into the sponge, then insert the other end.



### ADD+1

When installing two privacy panels, please repeat the same installation steps as above.





#### ADD+2

When installing three privacy panels, please repeat the same installation steps as above.

Just remember when there is any connection, you always need to fix the privacy panel frame according to step 9.







# Horizontal Privacy Panel

**Assembly Instructions**