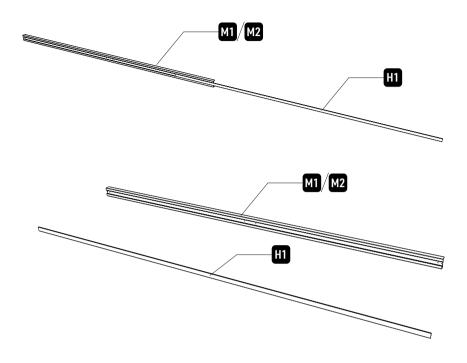

Please first detach the edging strips(H1) from the two side frames(W1 & W2) of the privacy panel.

#### STEP 6

Insert back the two edging strips(H1) into the two side frame.

- Place the privacy panel under the pergola as the diagram shows below.Attention! The privacy panel should be aligned with the outer side of the beam.