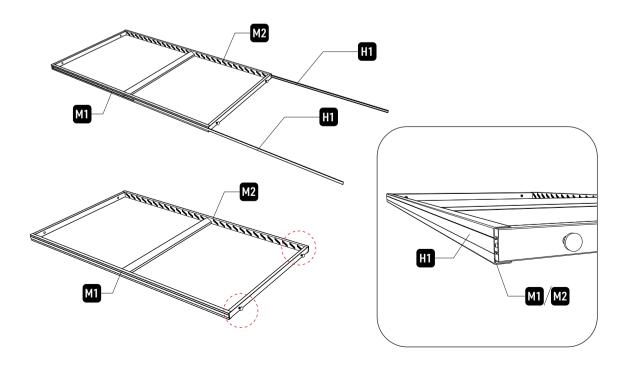

Please first detach the edging strips(H1) from the two side frames(W1 & W2) of the privacy panel.