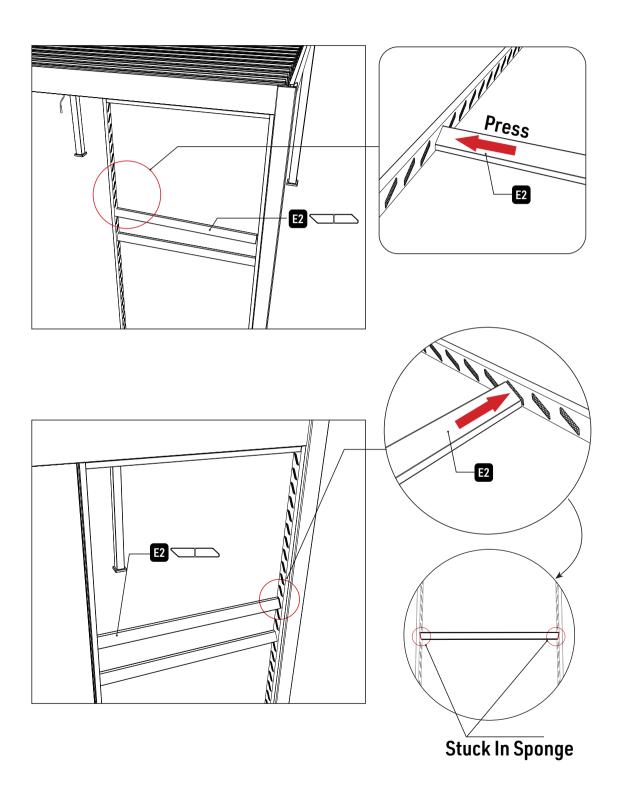

To install these short louvers, please press one end into the sponge, then insert the other end.