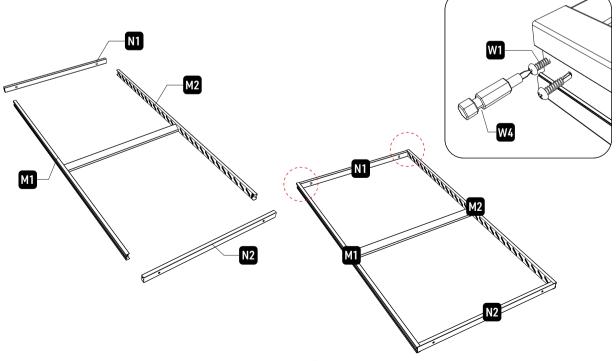

#### STEP 4

Install the upper and lower frame according to the diagram below, and fix the frame by using two screws on each side.

Install the adjustable base under the bottom frame, please note that do not screw the adjustable base too tight.