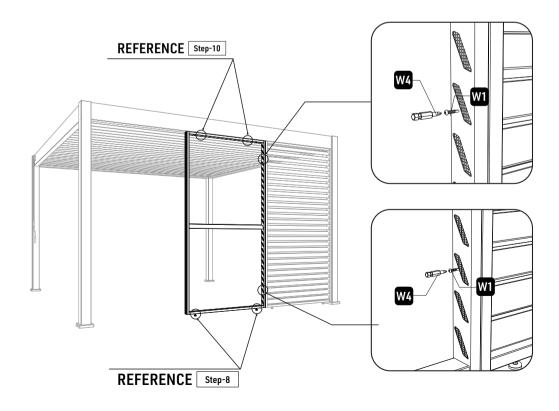

#### STEP 9

Please use the screw(W1) to fix the privacy panel frame with the post as the diagram shows below.

Fix the upper frame of the privacy panel by using screws(W1), then cover the hole with plastic caps(W3).