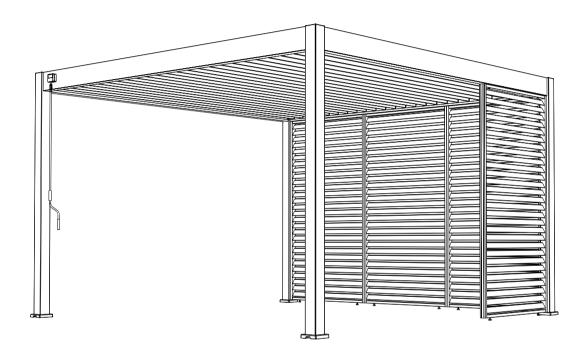

he privacy panel should be aligned with the outer side of the beam.



Adjust the adjustable bases again to make sure they just stand on the ground.



#### STEP 9

Please use the screw(W1) to fix the privacy panel frame with the post as the diagram shows below.



Fix the upper frame of the privacy panel by using screws(W1), then cover the hole with plastic caps(W3).





To install these short louvers, please press one end into the sponge, then insert the other end.



### ADD+1

When installing two privacy panels, please repeat the same installation steps as above.





#### ADD+2

When installing three privacy panels, please repeat the same installation steps as above.

Just remember when there is any connection, you always need to fix the privacy panel frame according to step 9.







# Horizontal Privacy Panel

**Assembly Instructions**