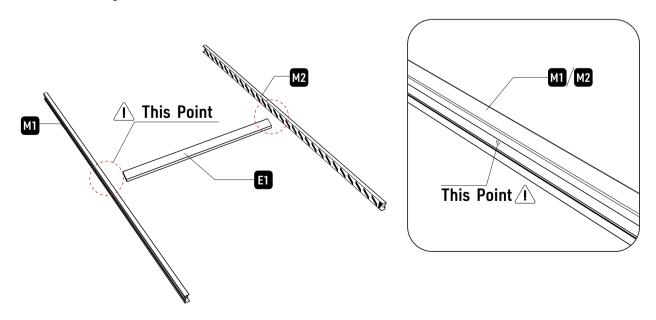

#### STEP 2

- Pick out the longest louver(E1) from all louvers.
- Find the hole on the side frame of the privacy panel, then insert the **E1** into the corresponding location shown in the diagram as below.