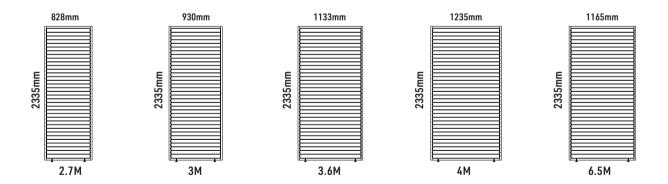

# live life outside FORAYIDA

# Rotatable Hovrizontal Privacy Panel

**Assembly Instructions** 



### Rotatable Hovrizontal Privacy Panel

Please read the following instructions completely before you begin assembly. Any errors made during installation are not covered by the product's warranty. If you have any questions during the installation process, please call us .

#### **NECESSARY TOOLS AND SAFETY GEAR (NOT SUPPLIED)**



#### 2D&3D FOOTING MEASUREMENT



#### **CARTON**

| Reference | Parts | Quantity |
|-----------|-------|----------|
| A         |       | 1        |

| Reference | Parts    | Quantity |
|-----------|----------|----------|
| #1        | 5×19 8mm | 10       |
| #2        |          | 2        |

| Reference | Parts | Quantity |
|-----------|-------|----------|
| #3        | 0     | 10       |
| #4        |       | 1        |

#### STEP 1



#### STEP 2

- Place the privacy panel under the pergola as the diagram shows below.There are holes on the side frame of the privacy panel, please note that the side with holes should be at the outward face of the pergola.
- Attention! The privacy panel should be aligned with the outer side of the beam.



### STEP 3

To fix the bottom of the privacy panel on the ground, please fasten