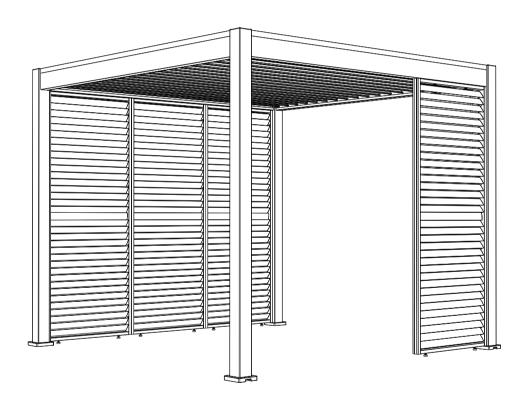

#### STEP 2

- Place the privacy panel under the pergola as the diagram shows below.There are holes on the side frame of the privacy panel, please note that the side with holes should be at the outward face of the pergola.
- Attention! The privacy panel should be aligned with the outer side of the beam.