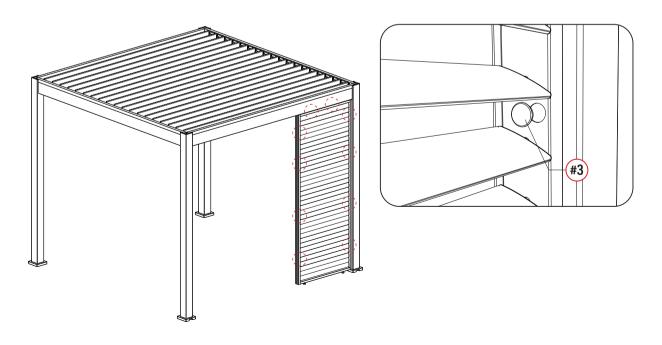

| Reference | Parts | Quantity |
|-----------|-------|----------|
| #3        | 0     | 10       |
| #4        |       | 1        |

## STEP 5

Fasten the side frame of the privacy panel by using supplied screws.