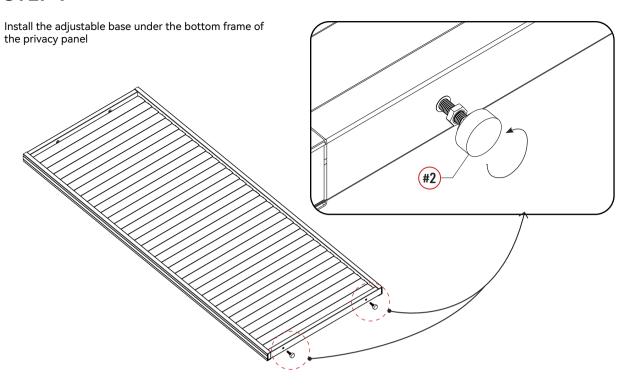

#### STEP 1

### STEP 3

To fix the bottom of the privacy panel on the ground, please fasten the adjustable base with the wrench .