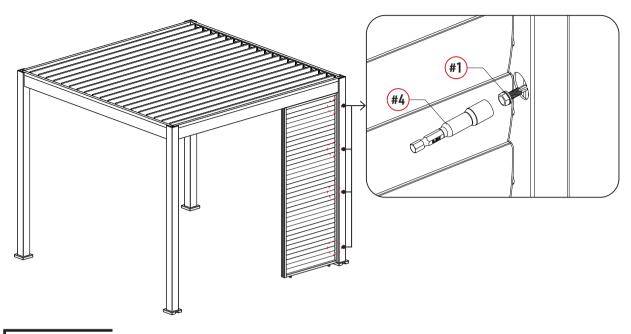

|
| #2        |          | 2        |

| Reference | Parts | Quantity |
|-----------|-------|----------|
| #3        | 0     | 10       |
| #4        |       | 1        |

#### STEP 1



#### STEP 2

- Place the privacy panel under the pergola as the diagram shows below.There are holes on the side frame of the privacy panel, please note that the side with holes should be at the outward face of the pergola.
- Attention! The privacy panel should be aligned with the outer side of the beam.



### STEP 3

To fix the bottom of the privacy panel on the ground, please fasten the adjustable base with the wrench .



#### STEP 4

Fix the upper part of the privacy panel with the pergola by using supplied screws.



## STEP 5

Fasten the side frame of the privacy panel by using supplied screws.



### STEP 6

Cover the plastic cap over the holes on the privacy frame.



#### Install Two or More Privacy Panels

To install two or more privacy panels, please repeat the same installation steps as above.





# **Rotatable Hovrizontal Privacy Panel**

**Assembly Instructions**