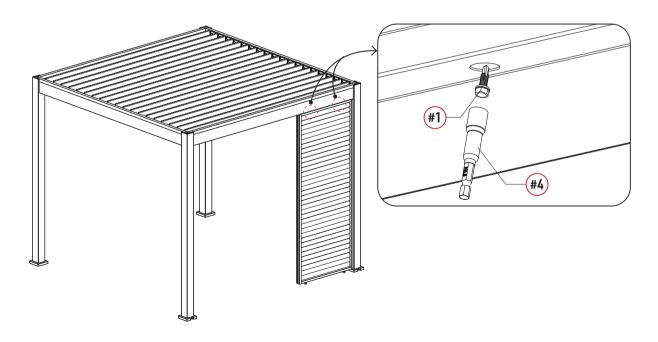

#### STEP 4

Fix the upper part of the privacy panel with the pergola by using supplied screws.