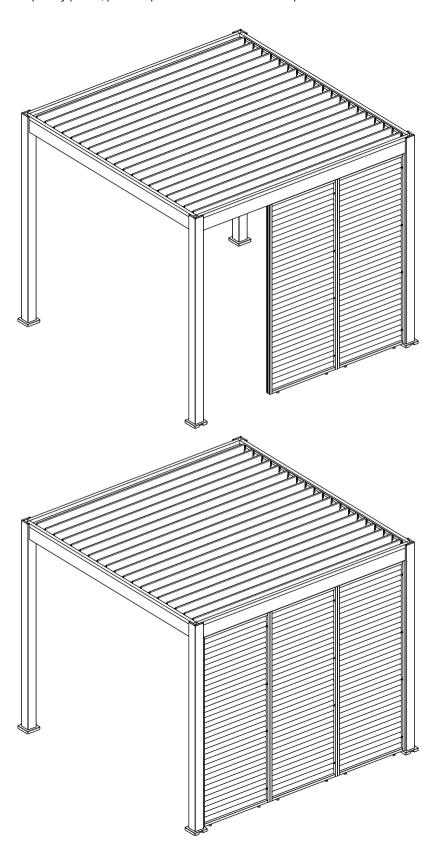

#### Install Two or More Privacy Panels

To install two or more privacy panels, please repeat the same installation steps as above.