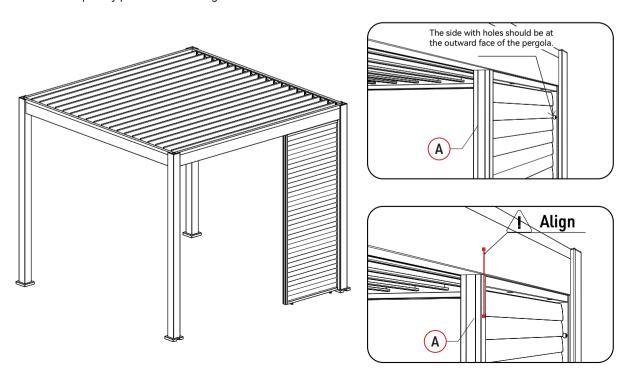

#### STEP 2

- Place the privacy panel under the pergola as the diagram shows below.There are holes on the side frame of the privacy panel, please note that the side with holes should be at the outward face of the pergola.
- Attention! The privacy panel should be aligned with the outer side of the beam.