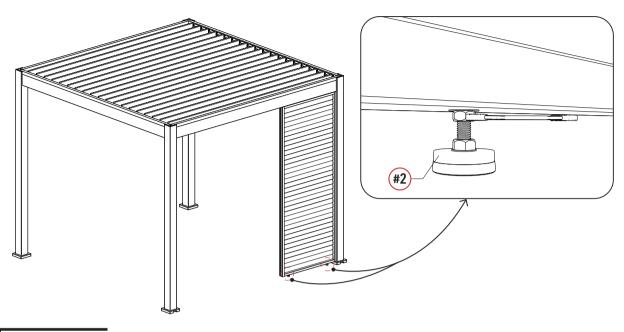

### STEP 3

To fix the bottom of the privacy panel on the ground, please fasten the adjustable base with the wrench .